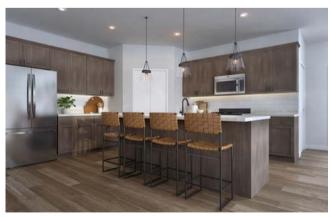

#### HOME FEATURES:

- 2 Car Finished Garage
- 2 Bedrooms
- 2 Bathrooms
- Pella Windows & Doors
- Quartz Countertops
- Maple Cabinetry
- Tray Ceiling in Living & Dining
- Covered Porch & Patio
- Walk-In Closets