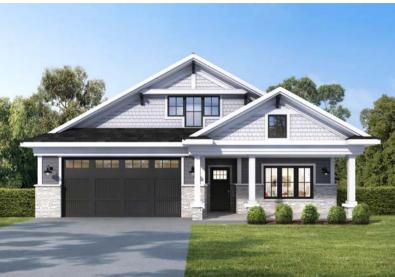

## **BORDEAUX & CARMEL**

2 BEDROOMS | 2 BATHROOMS | 1,620 SQ.FT.

#### HOME FEATURES:

- 2 Car Finished Garage
- 2 Bedrooms
- 2 Bathrooms
- Pella Windows & Doors
- Quartz Countertops
- Maple Cabinetry
- Tray Ceiling in Living & Dining
- Covered Porch & Patio
- Walk-In Closets