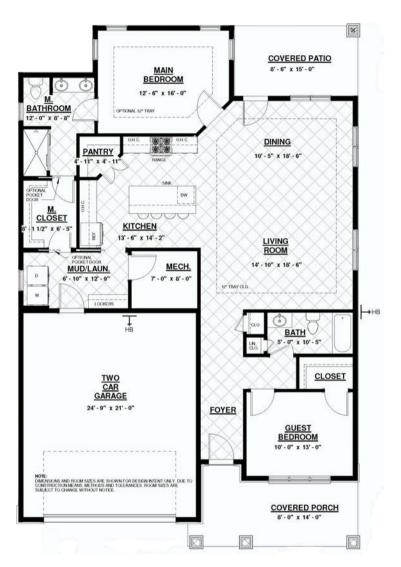

## **BORDEAUX & CARMEL**

2 BEDROOMS | 2 BATHROOMS | 1,620 SQ.FT.

#### HOME FEATURES:

- 2 Car Finished Garage
- 2 Bedrooms
- 2 Bathrooms
- Pella Windows & Doors
- Quartz Countertops
- Maple Cabinetry
- Tray Ceiling in Living & Dining
- Covered Porch & Patio
- Walk-In Closets