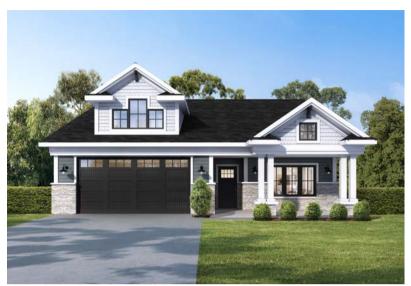

## **BORDEAUX & CARMEL**

2 BEDROOMS | 2 BATHROOMS | 1,620 SQ.FT.

#### HOME FEATURES:

- 2 Car Finished Garage
- 2 Bedrooms
- 2 Bathrooms
- Pella Windows & Doors
- Quartz Countertops
- Maple Cabinetry
- Tray Ceiling in Living & Dining
- Covered Porch & Patio
- Walk-In Closets