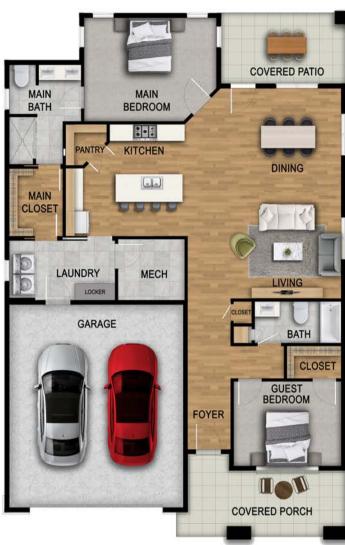

## **BORDEAUX & CARMEL**

2 BEDROOMS | 2 BATHROOMS | 1,620 SQ.FT.

#### HOME FEATURES:

- 2 Car Finished Garage
- 2 Bedrooms
- 2 Bathrooms
- Pella Windows & Doors
- Quartz Countertops
- Maple Cabinetry
- Tray Ceiling in Living & Dining
- Covered Porch & Patio
- Walk-In Closets